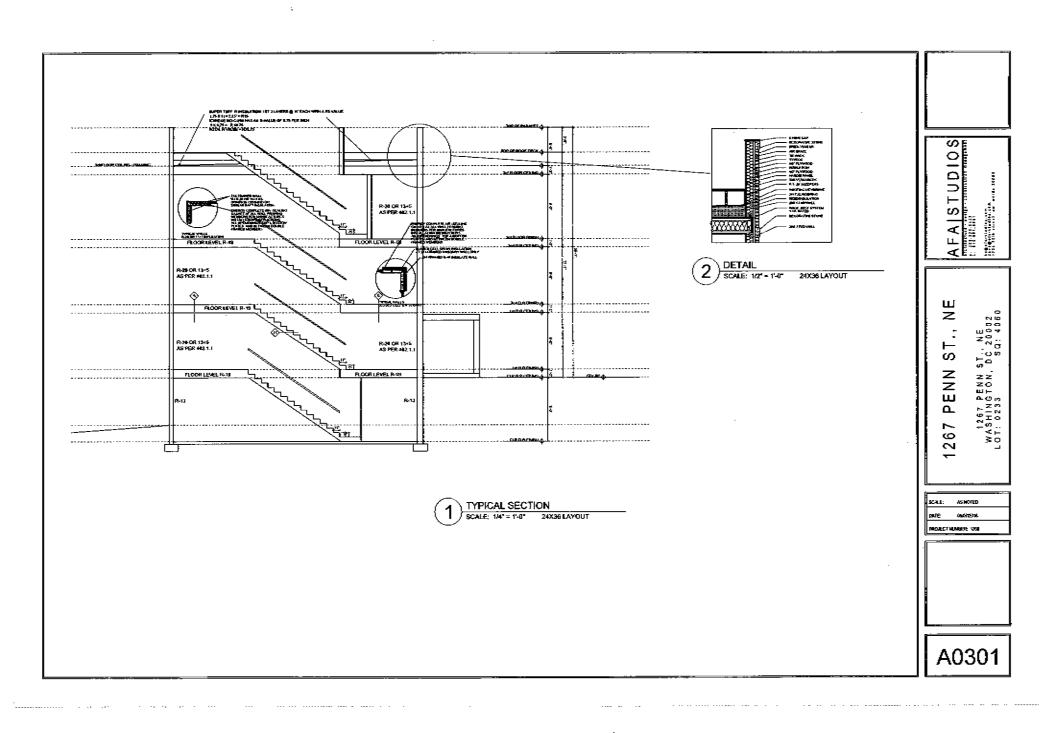

TYPICAL SECTION SCALE: 14" = 1'-0" 24X36 LAYOUT PAYEN OF THE DESTRUCT OF C PERVET OPERATIONS DIVISI PLANS APPROVED THE MARKET DELE HEAVE

AFAISTUD

ш

1267 PENN ST., NE WASHINGTON, DC 20002 LOT: 0233 SQ: 4060 Z တ N N N ₫. 67