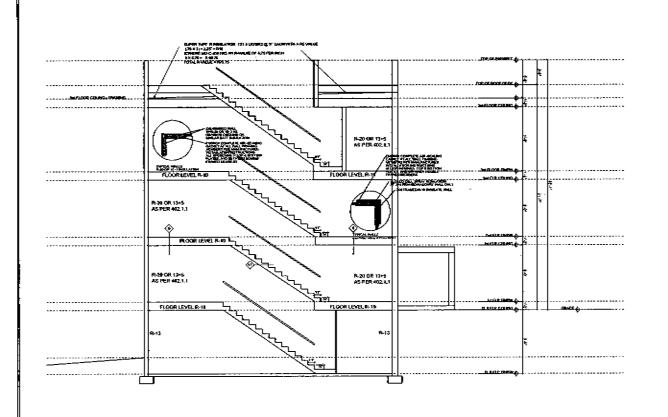

TYPICAL SECTION SCALE: 14" = 1'-0" 24X36 LAYOUT PAYEN OF THE DESTRUCT OF C PERVET OPERATIONS DIVISI PLANS APPROVED THE MARKET DELE HEAVE

AFAISTUD

ш

1267 PENN ST., NE WASHINGTON, DC 20002 LOT: 0233 SQ: 4060 Z တ N N N ₫. 67